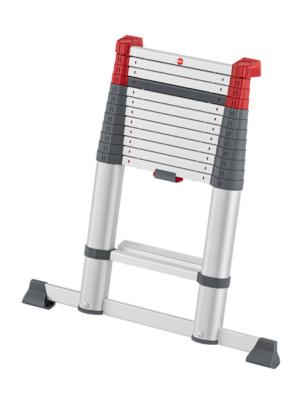

## HAILO T100 FLEXLINE

The aluminium telescopic ladder with steps & one-hand unlocking mechanism.

## THE KEY FEATURES

- Unique one-hand unlocking mechanism for retracting the ladder
- "Slow Slide Technology" for soft, cushioned retraction
- Can be extended step by step as required
- Safety crosspiece (from 11 steps) with large plastic feet for stability
- Colour locking display
- Aluminium steps (80 mm) with non-slip ribbing
- Rubberised wall impact protector safeguards surfaces when placed against walls
- Can be pushed together to save space
- Round aluminium uprights with a pleasant feel

## SPECIFICATIONS

| Level of equipment                                     |            | 5                               |
|--------------------------------------------------------|------------|---------------------------------|
| Telescopic function                                    |            | <b>✓</b>                        |
| Extra wide steps                                       |            | ✓                               |
| Can be used as lean-to ladder                          |            | ✓                               |
| Material                                               |            | Aluminium / plastic             |
| Number of steps                                        |            | 13                              |
| Retracted length                                       |            | 89 cm                           |
| Extended length                                        |            | 380 cm                          |
| Height of lean-to ladder                               |            | 360 cm                          |
| Width/depth required for setting up lean-<br>to ladder | A +B+      | A = 90  cm, B = 140  cm         |
| Max. working height                                    |            | 470 cm                          |
| Dimensions of packaging (HxWxD)                        | A   C   ++ | A = 89 cm, B = 50 cm, C = 11 cm |
| Weight                                                 | ke         | 14,9 kg                         |
| Load capacity                                          | kg<br>†    | 150 kg                          |
|                                                        |            |                                 |