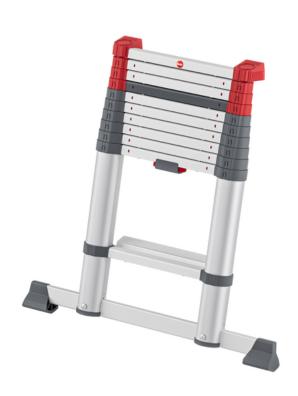

## HAILO T100 FLEXLINE

The aluminium telescopic ladder with steps & one-hand unlocking mechanism.

## THE KEY FEATURES

- Unique one-hand unlocking mechanism for retracting the ladder
- "Slow Slide Technology" for soft, cushioned retraction
- Can be extended step by step as required
- Safety crosspiece (from 11 steps) with large plastic feet for stability
- Colour locking display
- Aluminium steps (80 mm) with non-slip ribbing
- Rubberised wall impact protector safeguards surfaces when placed against walls
- Can be pushed together to save space
- Round aluminium uprights with a pleasant feel